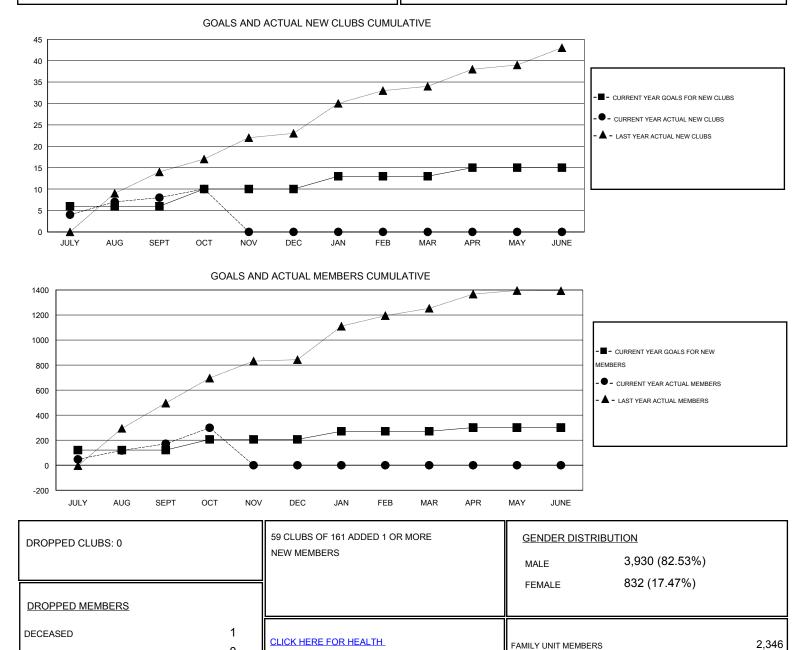

## GMT: NAZMUL HAQUE

| LOCATION NEPAL |
|----------------|
|----------------|

| Clubs                      |                  |           |                  |                  | Members                    |                    |                                     |                    |                  |
|----------------------------|------------------|-----------|------------------|------------------|----------------------------|--------------------|-------------------------------------|--------------------|------------------|
| RESULTS FOR 2014-2015      |                  |           |                  |                  | RESULTS FOR 2014-2015      |                    |                                     |                    |                  |
| QUARTER                    | NEW CLUB<br>GOAL | NEW CLUBS | DROPPED<br>CLUBS | NET<br>GAIN/LOSS | QUARTER                    | NEW MEMBER<br>GOAL | CHARTER AND<br>NEW MEMBERS<br>ADDED | DROPPED<br>MEMBERS | NET<br>GAIN/LOSS |
| JULY/AUG/SEPT              | 6<br>4           | 8         | 0                | 8<br>2           | JULY/AUG/SEPT              | 121<br>85          | 301<br>162                          | 130<br>34          | 171<br>128       |
| OCT/NOV/DEC<br>JAN/FEB/MAR | 3                | 0         | 0                | 0                | OCT/NOV/DEC<br>JAN/FEB/MAR | 65                 | 0                                   | 0                  | 0                |
| APR/MAY/JUNE               | 2                | 0         | 0                | 0                | APR/MAY/JUNE               | 30                 | 0                                   | 0                  | 0                |